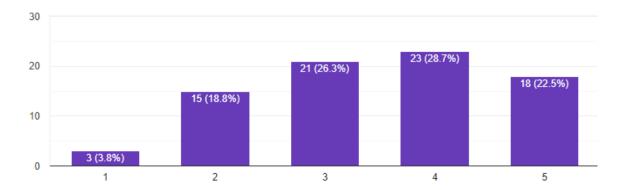

Сору

80 responses

Kindly rate your knowledge about the content discussed in the session after you attended session on the scale of 1 to 5.( 1- no knowledge about the content at all & 5 - Highly aware about the content)