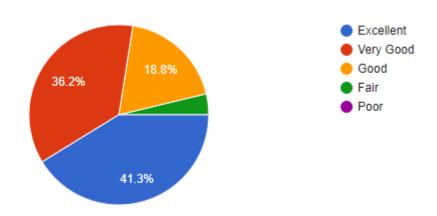

[ Сору

80 responses

Will you be interested in attending such sessions in future:

80 responses

Few suggestions were received from the respondents regarding the topics on which they would like to gain more knowledge through such sessions in future: