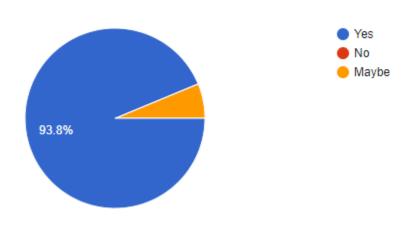

[ Сору

80 responses

Will you be interested in attending such sessions in future:

80 responses

Few suggestions were received from the respondents regarding the topics on which they would like to gain more knowledge through such sessions in future: