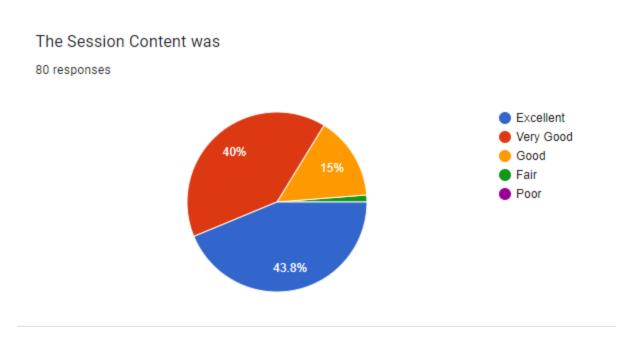

## Relevance of session content was

80 responses

Kindly rate your knowledge about the content discussed in the session before the session on the scale of 1 to 5.( 1- no knowledge about the content at all & 5- Highly aware about the content)