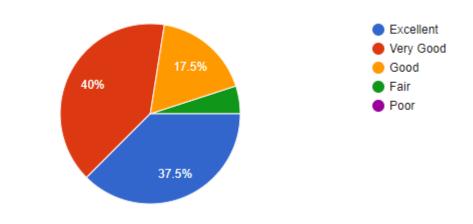

demic disciplines. She insisted on using more than one database for research. She gave a detailed demonstration on how to search for the topic on Web of Science and Scopus. She explained about research data life cycle and application of data analytic tools to integrate knowledge mapping. She also explained about calculation of h-index by the researcher.

The session ended with the question and answer round. Dr. Charu Jhamaria, Department of Environmental Science delivered the vote of thanks. The workshop proved to be very engaging and helped the participants in developing in depth knowledge about selecting various databases and tools for research.





















# Feedback Analysis Report of the Online workshop on "Usage of Database and Research Metrics" held on 7-8 April, 2022







# Resource Person's use of examples and illustrations was

80 responses



## Relevance of session content was

80 responses



Kindly rate your knowledge about the content discussed in the session before the session on the scale of 1 to 5.( 1- no knowledge about the content at all & 5- Highly aware about the content)

Сору

80 responses



Kindly rate your knowledge about the content discussed in the session after you attended session on the scale of 1 to 5.( 1- no knowledge about the content at all & 5 - Highly aware about the content)

[ Сору

80 responses



Will you be interested in attending such sessions in future:

80 responses



Few suggestions were received from the respondents regarding the topics on which they would like to gain more knowledge through such sessions in future