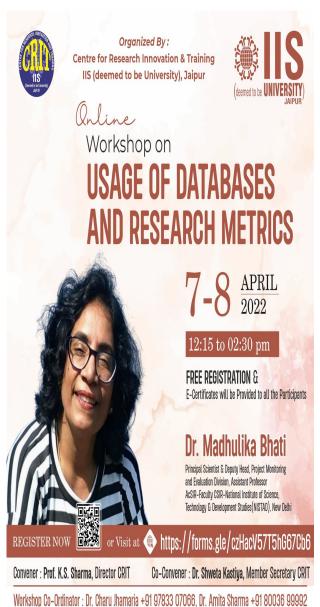

# Report of Two Days Online Workshop on Usage of Databases and Research Metrics (7-8 April, 2022)

A Two Days Online workshop on **Usage of Databases and Research Metrics** was organized by The Centre for Research, Innovation and Training (CRIT), IIS (Deemed to be University), Jaipur on 7-8 April, 2021. The workshop was attended by 145 participants from all over the country. Prof. K. S. Sharma, Director, CRIT and Advisor, IIS (Deemed to be University), Jaipur delivered the welcome address. and apprised the participants about CRIT and the workshop. Dr. Amita Sharma, Department of Computer Science and Information Technology, elaborated upon the objectives of the two days workshop. The workshop was moderated by Dr. Charu Jhamaria, Department of Environmental Science. The Resource Person for the workshop was Dr. Madhulika Bhati, Principal Scientist and Deputy Head, AcSIR. The main objective of workshop was to encourage students and faculty members in improving research practices through the use of research metrics. The workshop aimed to acquaint the students with various research databases and the usage of metrics to monitor the research.