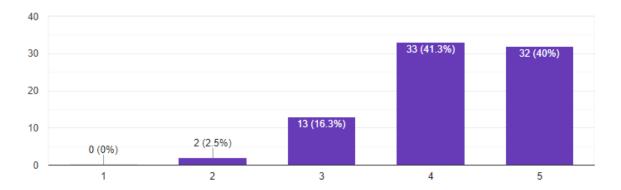

Сору

80 responses

Kindly rate your knowledge about the content discussed in the session after you attended session on the scale of 1 to 5.( 1- no knowledge about the content at all & 5 - Highly aware about the content)