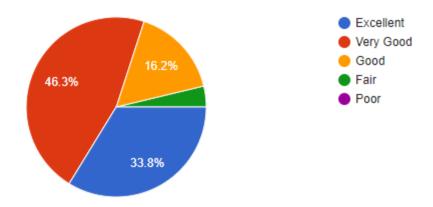

## Relevance of session content was

80 responses

Kindly rate your knowledge about the content discussed in the session before the session on the scale of 1 to 5.( 1- no knowledge about the content at all & 5- Highly aware about the content)